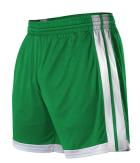

## #5385P ADULT SINGLEPLY BASKETBALLSHORT5" INSEAM

- Pique Microfiber Body (Color) With Texturized Poly Mesh Contrasting Insert (White)
- Single Ply Short With Contrasting Angled Side Inserts
- Lightweight And Breathable Body Fabric For Increased Comfort During Performance
- 5" Inseam
- Cover Seamed Throughout For Durability And Performance