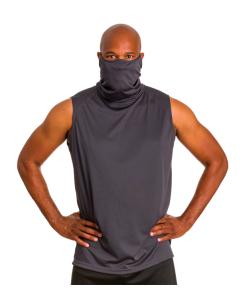

# #192300 MEN'S 2B1SLEEVELESSTEE

- 100% Polyester moisture management/odor protection performance fabric
- Built-in self-fabric mask can easily be pulled over face to act as a barrier to the exterior environment
- Built-in mask contours and conforms to the face and has ear holes to provide maximum comfort and stability
- Badger Sport paneled shoulder for maximum movement
- Double-needle hem
- Badger heat seal logo on center back mask
- NFHS approved while Covid restrictions in place
- Patent Pending
- Note: We are not able to accept returns on this style