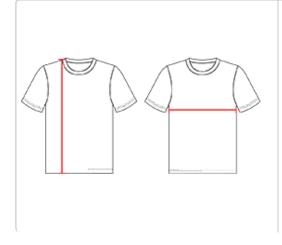

HOW TO MEASURE

These product specifications reference a product's measurements. For sizing information and guidance, please reference our sizing charts.

#### **BODY LENGTH**

Measured on the front from the shoulder/neck intersection to the bottom of the garment.

### **CHEST WIDTH**

Measured across the chest, 1" below the armhole seam.