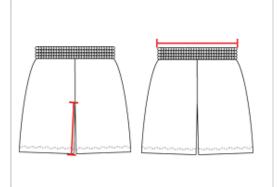

### HOW TO MEASURE

These product specifications reference a product's measurements. For sizing information and guidance, please reference our sizing charts.

#### INSEAM

Measured from crotch point to bottom leg opening.

#### WAIST WIDTH

Measured across the top of the waist opening.