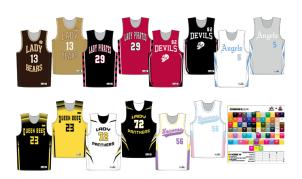

# #AM0838 WOMEN'S JR56SW-VISUALSIZERUN FOR WOMEN'S BASKETBALLSNGLPLY REV JERSEY

- Use to size styles JR56SW
- JR56BW
- XS 3XL full size run of JR56SW fabric W
- Each size features a different design template
- Any design can be customized or ordered with via the web reference included in the jock tag
- · Includes full color swatch
- Use for sizing / sales samples / customer samples or showroom presentation
- · Note-size runs are not returnable