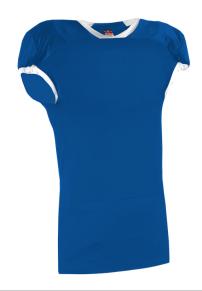

## #775Y YOUTH YOUTHRECRUITGAMEJERSEY

- Full length PROF-FLEX CUT tailored jersey
- Lightweight High Abrasion resistant AR-TECH front and back body fabric
- Double thickness mechanical STRETCH DAZZLE fabric
- Contrast color elastic sleeve opening
- 4-way stretch mesh fabric bottom body/front/back/side inserts/underarm and upper back for breathability/durability and full range of motion
- · Contrast insert collar
- Cover seamed throughout for additional strength and appearance