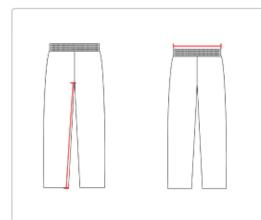

## **HOW TO MEASURE**

These product specifications reference a product's measurements. For sizing information and guidance, please reference our sizing charts.

#### **WAIST WIDTH**

Measured across the top of the waist opening.

#### **INSEAM**

Measured from crotch point to bottom leg opening.