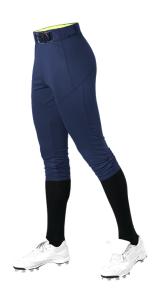

# #PREFPW WOMEN'S WOMENSSTEALTH PERFORMANCE FASTPITCH PANT

- 95% Cationic Colorfast Polyester/5% Spandexhigh Performance Fabric Fit
- 100% Extreme Pin Dot Mesh Cationic Colorfast Polyester For Abrasion Resistance
- Fitted Performance Pant With Vented Sweat Zones To Increase Breathability
- 95% Cationic Colorfast Polyester/5% Spandex
- Lightweight Power Pant For High Performance