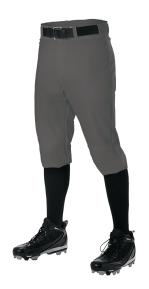

# #605KN ADULT ADULTBASEBALLKNICKER PANT

- Traditional knicker-length baseball pant made from 100% polyester double knit with covered elastic bottoms ending just below the knees
- Double knee construction with five pro-style belt loops and zipper fly with two snap closure
- Two double welted pocket set-in back pockets
- 2 1/2" elastic waistband and 1" elastic on leg hem
- Fit update for classic knicker.