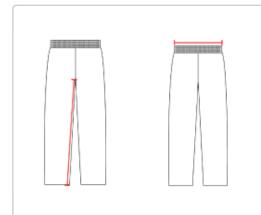

## HOW TO MEASURE

These product specifications reference a product's measurements. For sizing information and guidance, please reference our sizing charts.

#### **WAIST WIDTH**

Measured across the top of the waist opening.

#### **INSEAM**

Measured from crotch point to bottom leg opening.