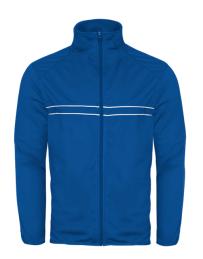

## #272300 YOUTH WIREDOUTER-COREYOUTHJACKET

- 100% Polyester fabric
- Contrasting piping on front body
- Badger sport shoulder for maximum movement
- Self-fabric collar with full length locking zipper Two front zipper pockets with headset opening
- Soft elastic binding on sleeve and bottom hem
- Drop tail hem
- Badger "B" woven loop label on bottom hem