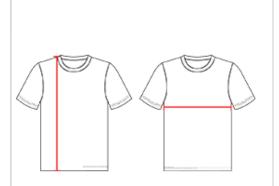

## HOW TO MEASURE

These product specifications reference a product's measurements. For sizing information and guidance, please reference our sizing charts.

#### **BODY LENGTH**

Measured on the front from the shoulder/neck intersection to the bottom of the garment.

#### **CHEST WIDTH**

Measured across the chest, 1" below the armhole seam.