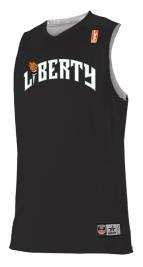

### #A105LW WOMEN'S WOMEN'S WNBALOGO REVERSIBLE GAMEJERSEY

- 100% Extreme Power Flex Cationic Colorfast Polyester With Moisture Management Fibers
- Double Ply Extreme Tear Drop Reversible Jersey

- Soft Cool Hand
- Lightweight Basketball Mock Mesh
- Contrasting Color Exposed Top Stitching Across Upper Chest On Front And Back On Both Colorway Sides Of Jersey
- Women's Fit With Racerback