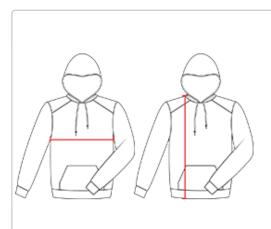

# HOW TO MEASURE

These product specifications reference a product's measurements. For sizing information and guidance, please reference our sizing charts.

### **BODY LENGTH**

Measured on the front from the shoulder/neck intersection to the bottom of the garment.

### **CHEST WIDTH**

Measured across the chest, 1" below the armhole seam.