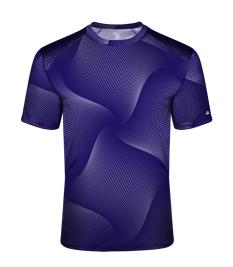

# # 2 213 0 0 YOUTH WARP YOUTH TEE

- 100% Sublimated Polyester moisture management/antimicrobial performance fabric
- Badger sport shoulder for maximum movement
- Self-fabric collar
- Double-needle hem
- Badger heat-seal on left sleeve