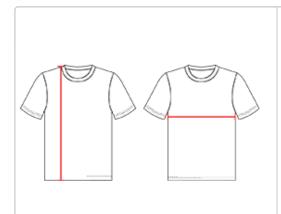

## HOW TO MEASURE

These product specifications reference a product's measurements. For sizing information and guidance, please reference our sizing charts.

#### **BODY LENGTH**

Measured on the front from the shoulder/neck intersection to the bottom of the garment.

#### **CHEST WIDTH**

Measured across the chest, 1" below the armhole seam.