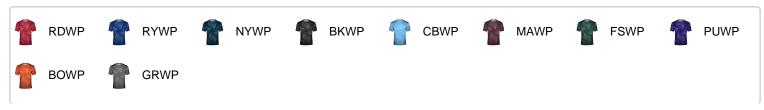

# # 2 213 0 0 YOUTH WARP YOUTH TEE

- 100% Sublimated Polyester moisture management/antimicrobial performance fabric
- Badger sport shoulder for maximum movement
- Self-fabric collar
- Double-needle hem
- Badger heat-seal on left sleeve

## **COLORS**



## **SPECIFICATIONS**

Piece Weight measured in pounds

Case Count # of units per case

## HOW TO MEASURE



These product specifications reference a product's measurements. For sizing information and guidance, please reference our sizing charts.

#### **BODY LENGTH**

Measured on the front from the shoulder/neck intersection to the bottom of the garment.

#### **CHEST WIDTH**

Measured across the chest, 1" below the armhole seam.