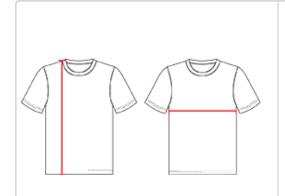

HOW TO MEASURE

These product specifications reference a product's measurements. For sizing information and guidance, please reference our sizing charts.

## **BODY LENGTH**

Measured on the front from the shoulder/neck intersection to the bottom of the garment.

## **CHEST WIDTH**

Measured across the chest, 1" below the armhole seam.