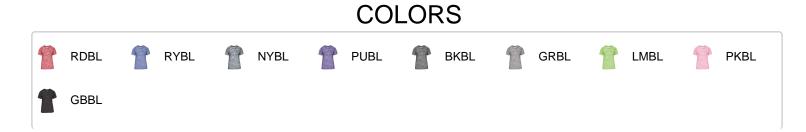

## **SPECIFICATIONS**

|                                        | XS   | S    | Μ    | L    | XL   | 2XL  |  |
|----------------------------------------|------|------|------|------|------|------|--|
| Piece Weight<br>measured in pounds     | 0.36 | 0.36 | 0.36 | 0.36 | 0.36 | 0.36 |  |
| Spec Body Length<br>measured in inches | 25   | 26   | 27   | 28   | 29   | 30   |  |
| Spec Chest Width<br>measured in inches | 16   | 17.5 | 19   | 21   | 23   | 25   |  |
| Case Count<br># of units per case      | 36   | 36   | 36   | 36   | 36   | 36   |  |