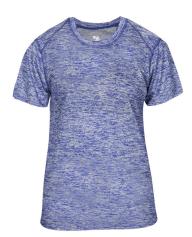

## #419600 WOMEN'S BLENDWOMEN'STEE

- Badger heat seal logo on left sleeve
- Self-fabric collar
- Badger Sport paneled shoulder for maximum movement
- Double-needle hem
- 100% Sublimated Polyester moisture management/odor protection fabric